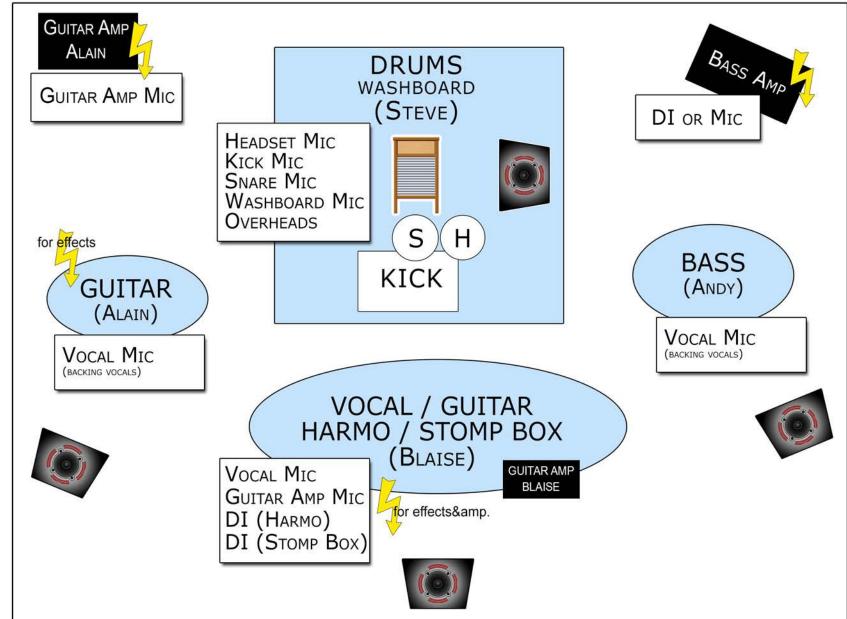

## Stage Plot GUITAR AMP Swamp Train ALAIN 4 Musicians GUITAR AMP MIC Contact: **Blaise Mayor** tel: 41 (0)76 506 94 70 b.mayor@sunrise.ch **Channel Inputs** for effects 1. Kick 2. Snare GUITAR 3. Washboard (if needed) (ALAIN) 4. OH R 5. OH L VOCAL MIC 6. Stomp Box Blaise - DI (BACKING VOCALS) 7. Bass Amp 8. Guitar Amp Alain 9. Guitar Amp Blaise 10. Harmo Blaise - DI 11. Vocal Blaise 12. Vocal Steve 13. Backing vocals (Alain) 14. Backing vocals (Andy) Use the gear you like; as long as you give us a great sound!